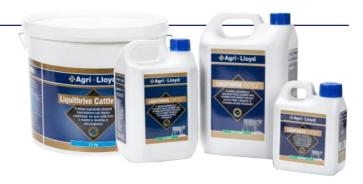

Liquithrive<sup>®</sup> Cattle can help growing stock realise their full potential by supporting immunity and appetite, leading to improve live weight gain and killing out percentages.

Liquithrive® Cattle is formulated based on the clinically known needs of growing cattle with a high bioavailability of micro-nutrients to correct nutritional imbalances. A high level of bioavailability means that trace elements and minerals are absorbed by the small intestine and stored in the soft tissue creating a reservoir of nutrients to be used when needed.