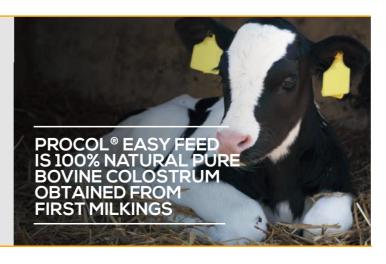

## PASSIVE IMMUNITY AND ACTIVE IMMUNITY

Procol® Easy Feed is 100% natural pure bovine colostrum obtained from first milkings.

Colostrum provides immunoglobins (antibodies) necessary for the new born calf for passive immunity protection.