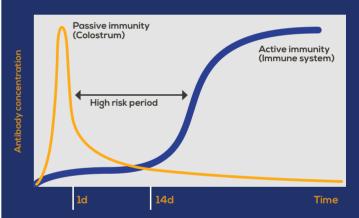

## PASSIVE IMMUNITY AND ACTIVE IMMUNITY

Procol® Easy Feed is 100% natural pure bovine colostrum obtained from first milkings.

Colostrum provides immunoglobins (antibodies) necessary for the new born calf for passive immunity protection.

Good nutrition and controlled exposure to pathogens will allow the calf to develop their 'active immunity' as the passive immunity declines.