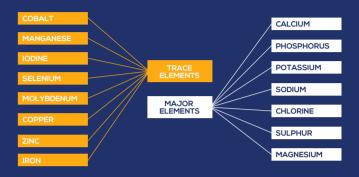

#### TRACE ELEMENTS

A combination of minor minerals (or trace elements) are used daily for hormone production, enzyme formation, immune response, components of vitamins and amino acids, cell metabolism, etc

#### **MAJOR ELEMENTS**

Help major functions such as growth, bone formation and skeletal development.