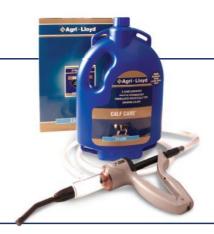

# CALF CARE®

ORGANICALLY CHELATED TRACE ELEMENT, VITAMIN AND AMINO ACID DRENCH

# ORGANICALLY CHELATED TRACE ELEMENT, VITAMIN AND AMINO ACID DRENCH

Calf Care® is an organically chelated trace element, vitamin and amino acid supplement specifically designed for calves under 3 months old, the critical growth period of the calf.