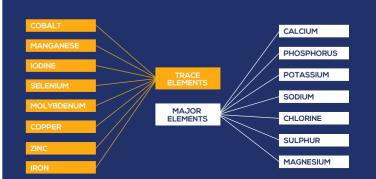

# **MINERALS**

### TRACE ELEMENTS

A combination of minor minerals (or trace elements) are used daily for hormone production, enzyme formation, immune response, components of vitamins and amino acids, cell metabolism, etc

### MAJOR ELEMENTS

Help major functions such as growth, bone formation and skeletal development.